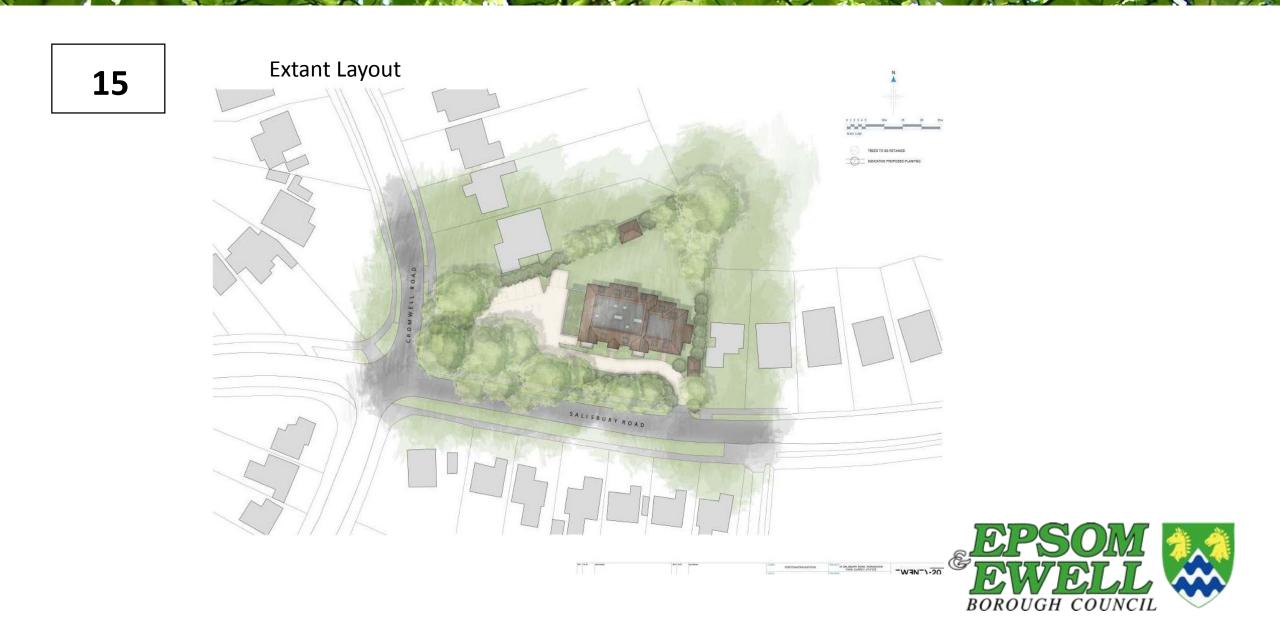

### **57 Salisbury Road Worcester Park Surrey KT4 7DE** 20/01310/FUL

Redevelopment of the site for 17 apartments with carport, car parking, cycle store, bin store and associated external works.