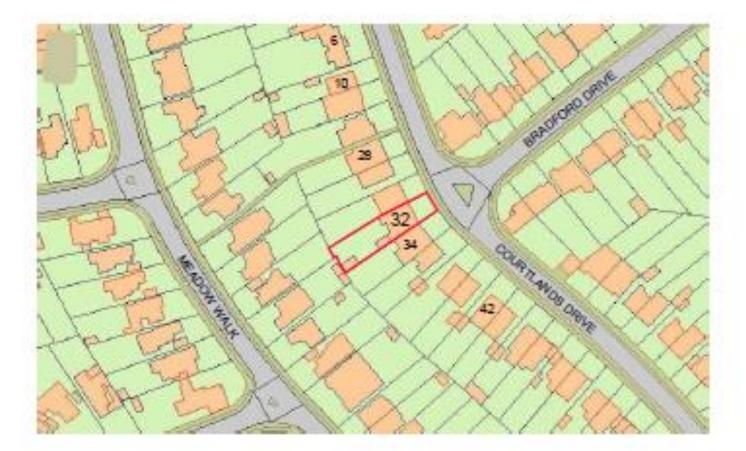

#### **32 Courtlands Drive, Ewell**

20/01383/CLP

Certificate of Lawfulness for a proposed development comprising of a hip to gable loft conversion, rear dormer and roof lights.

## Site Location Plan