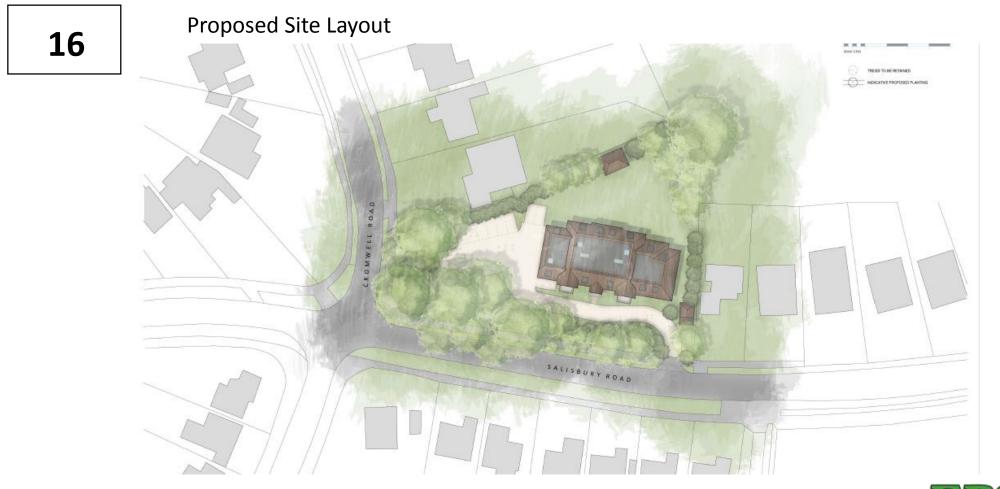

### **57 Salisbury Road Worcester Park Surrey KT4 7DE** 20/01310/FUL

Redevelopment of the site for 17 apartments with carport, car parking, cycle store, bin store and associated external works.