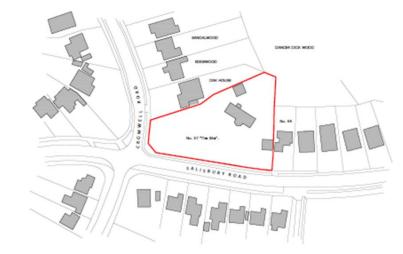

### **57 Salisbury Road Worcester Park Surrey KT4 7DE** 20/01310/FUL

Redevelopment of the site for 17 apartments with carport, car parking, cycle store, bin store and associated external works.