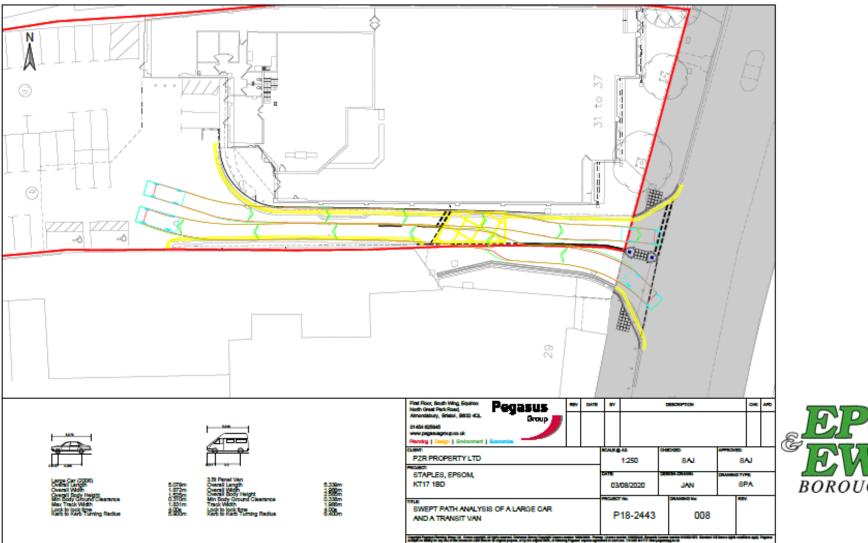

### Majestic Wine Warehouses Ltd, 31 - 37 East Street 19/01409/REM

Application for variation of planning condition 1 of 05/00660/FUL to allow the sale of all types of comparison and convenience goods i.e. open A1 (Retail Use).