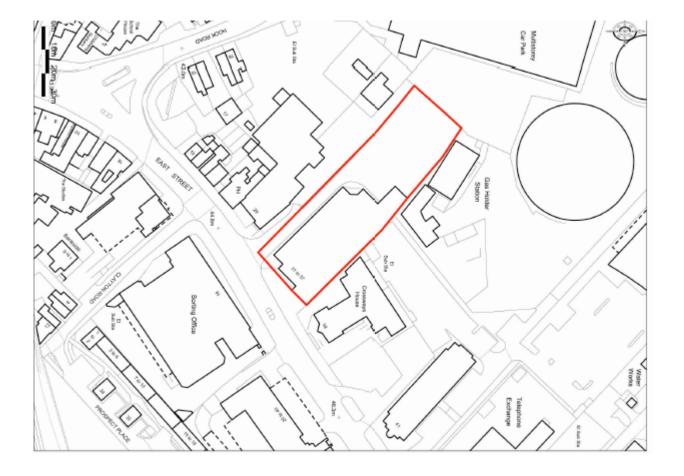

### Majestic Wine Warehouses Ltd, 31 - 37 East Street 19/01409/REM

Application for variation of planning condition 1 of 05/00660/FUL to allow the sale of all types of comparison and convenience goods i.e. open A1 (Retail Use).