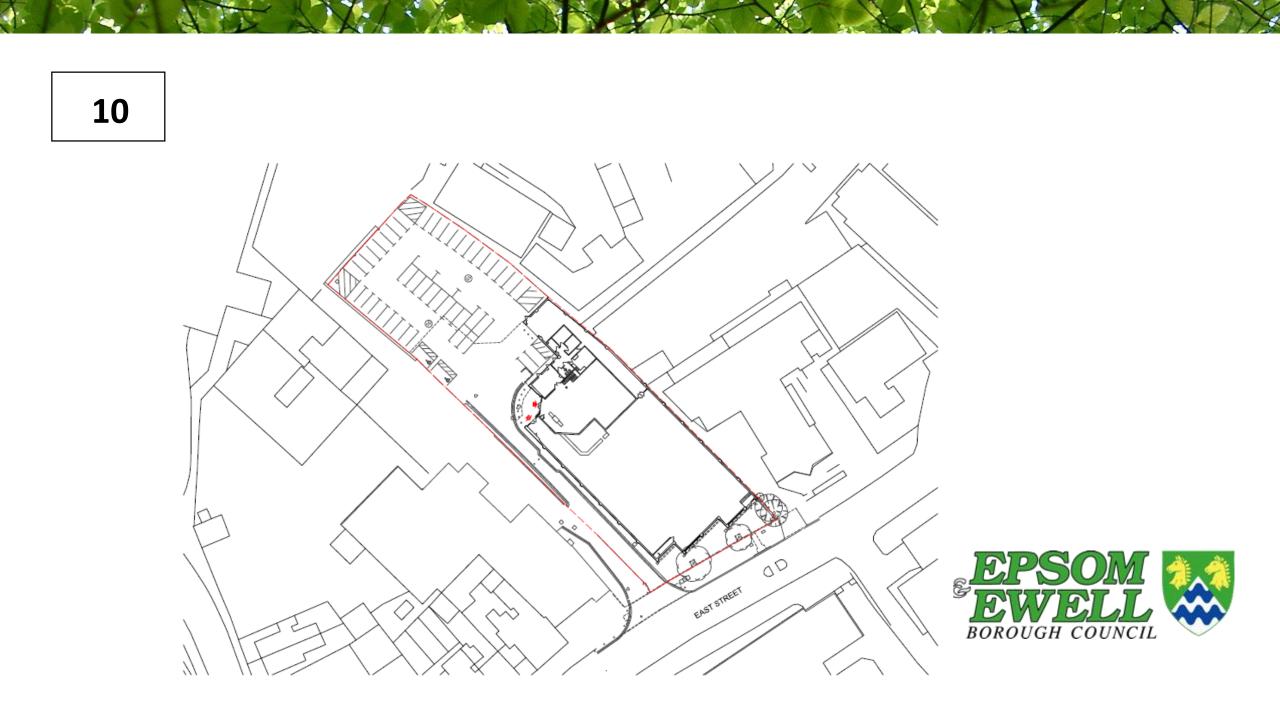

### Majestic Wine Warehouses Ltd, 31 - 37 East Street 19/01409/REM

Application for variation of planning condition 1 of 05/00660/FUL to allow the sale of all types of comparison and convenience goods i.e. open A1 (Retail Use).