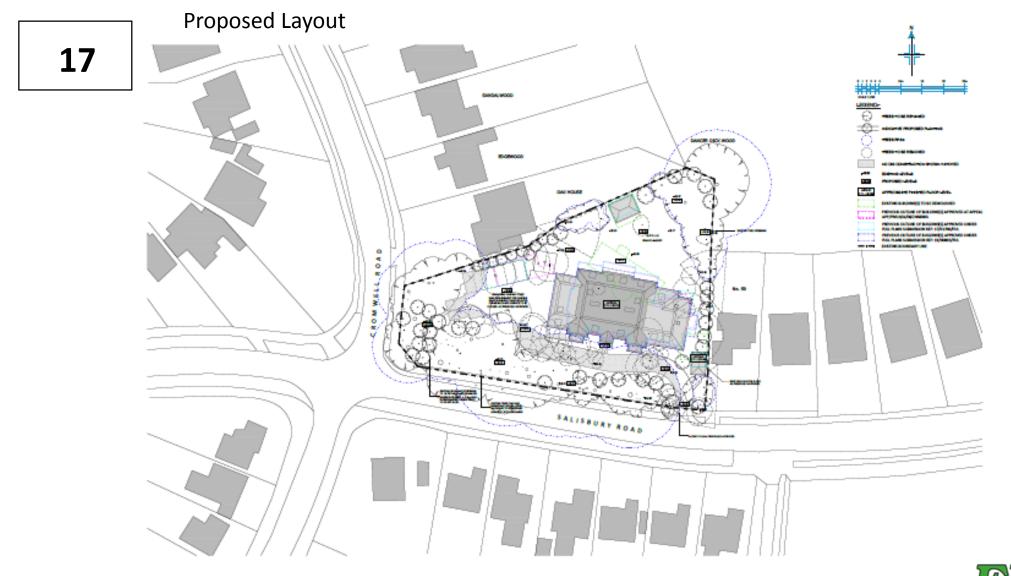

### **57 Salisbury Road Worcester Park Surrey KT4 7DE** 20/01310/FUL

Redevelopment of the site for 17 apartments with carport, car parking, cycle store, bin store and associated external works.