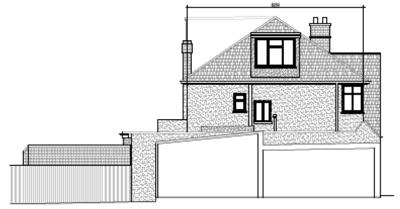

#### **32 Courtlands Drive, Ewell**

20/01383/CLP

Certificate of Lawfulness for a proposed development comprising of a hip to gable loft conversion, rear dormer and roof lights.

## Proposed Elevations

PROPOSED FRONT ELEVATION

PROPOSED REAR ELEVATION

PROPOSED SIDE ELEVATION from no 34 PROPOSED SIDE ELEVATION from no 30

Item 4